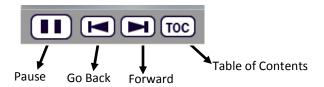

Navigation tools include:

In order to meet timing for state regulations, you will not be able to fast forward (button will be grayed out) until the audio finishes playing for each slide. Once the audio is completed, the forward button will be appear. Click the forward button to proceed.