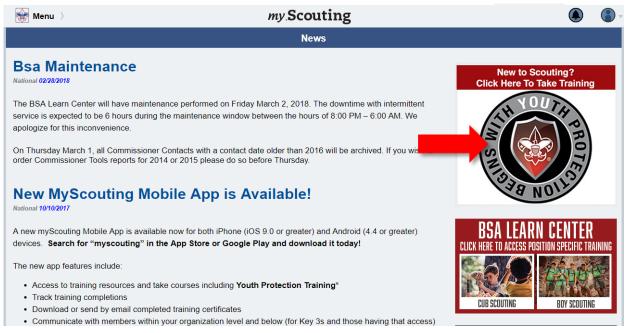

## 1. Go to http://my.scouting.org

2. Enter your login name and password.

3. On the opening page of my.scouting.org, click on the Youth Protection logo.

4. From the Youth Protection page of the BSA Learn Center view the welcome video from Chief Scout Executive Michael Surbaugh.