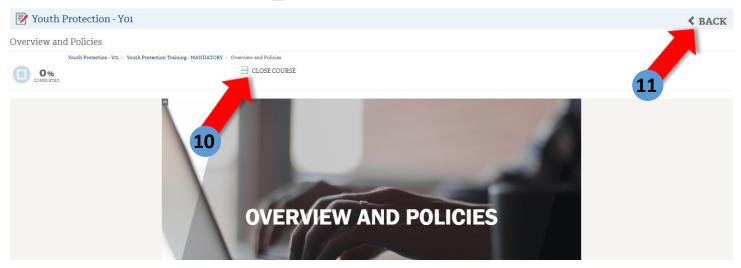

10. Upon completion of each course select the 😑 CLOSE COURSE button which will register complete status.

12. The Youth Protection Training consists of three modules and a test module. All 4 modules will need to be completed to be considered trained for the Youth Protection Training. **Once all 4 modules** have been completed you will see a YO1 completion indicator in my.Scouting.org indicator.